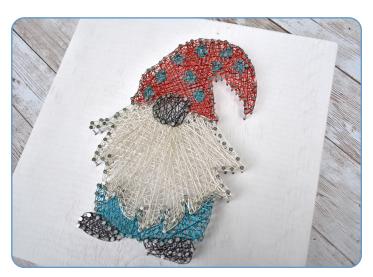

## **GNOME WIRE STRING ART**

Place image as desired on the the wooden board. Hammer nails along the template and remove paper outline when finished. Starting with the pants, shoes and hat, wrap wire in a random pattern until section is filled.

Wrap wire around nail or trim excess with a flush cutter. Outline each section with wire to form a border. Fill the beard with layers of Pearl Silver and White wire.

Complete the hat with the blue circles and fill and outline the nose.