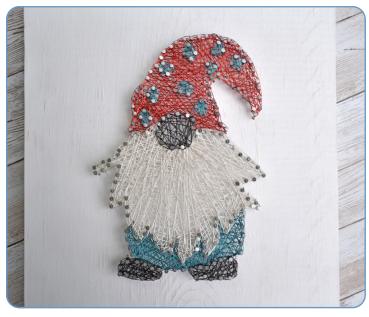

## **GNOME WIRE STRING ART**

## **Materials**

- Artistic Wire 26 gauge, Red
- Artistic Wire 26 gauge, Peacock Blue
- Artistic Wire 26 gauge, Pearl Silver
- Artistic Wire 26 gauge, White
- Artistic Wire 26 gauge, Black
- Flush Cutter
- Wooden Board
- 3/4" nails
- Hammer
- Gnome image