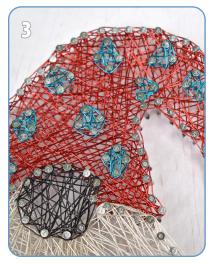

Wrap wire around nail or trim excess with a flush cutter. Outline each section with wire to form a border. Fill the beard with layers of Pearl Silver and White wire.

Complete the hat with the blue circles and fill and outline the nose.