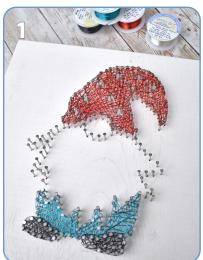

Place image as desired on the the wooden board. Hammer nails along the template and remove paper outline when finished. Starting with the pants, shoes and hat, wrap wire in a random pattern until section is filled.