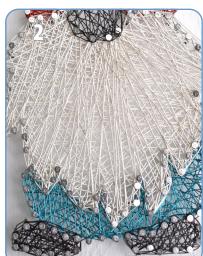

Wrap wire around nail or trim excess with a flush cutter. Outline each section with wire to form a border. Fill the beard with layers of Pearl Silver and White wire.

Complete the hat with the blue circles and fill and outline the nose.